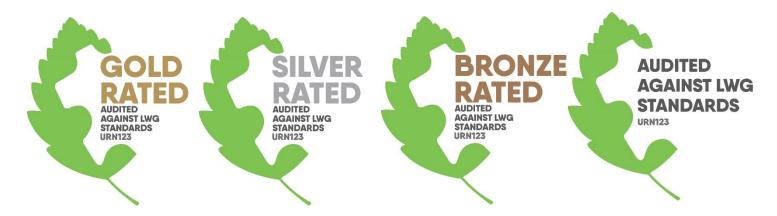

The mark MUST be used in conjunction with a unique reference number (URN) specific to your company. Once your audit is complete, your mark with your URN will be sent to you. Please see examples below: